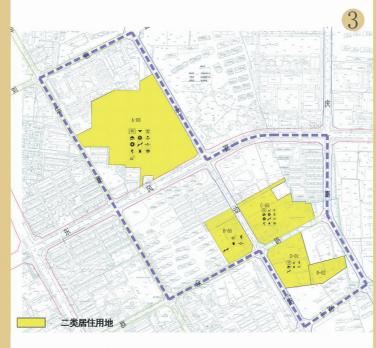

## 郑州市城市规划局 城中村改造规划方案公示

**→**(2008—16)**→** 

项目名称: 金水区十二里屯村城中村改造项目控制性详细规划

委托单位: 郑州市金水区人民政府

用地位置: 丰乐路东、农业路北、丰庆路西、刘砦路南、劳动路两侧。

用地规划分类: 二类居住用地 、小学用地

用地面积:规划总用地227849平方米。

公共设施: 规划范围内设置的公共设施主要有: 小学一所、幼儿园三所、社区服务中心三处。

公示内容: 1. 区位图 2. 现状图 3. 用地规划图 4. 控制性指标 5. 修建性详细规划方案示意图、效果图(以最终批准的修建性详细规划方案为准)。

公示期: 2008年7月22日至8月20日

为确保该规划工作的顺利实施,依据《中华人民共和国城乡规划法》有关规定,按照市委、市政府政务公开的要求,以公开透明、依法行政、规范高效、廉洁公正、强化监督为原则,以实现城市规划管理工作公开、公正、民主、高效、廉洁、规范为目标,进一步推进城市规划管理的科学化、民主化、法制化,不断提高广大市民参与城市规划的意识,维护全社会对城市规划的知情权与监督权,使城市规划更加科学、合理和规范,保证城市建设的健康运行,促进郑州市经济健康持续发展。欢迎社会各界对该项目提出宝贵意见和建议。

联系电话: 67188539 (郑州市城市规划局信访处) 63841288 (郑州市城市规划局金水分局)

|       |           |      | 控       | 制指     | 标       |        | 4     |
|-------|-----------|------|---------|--------|---------|--------|-------|
|       | 地块编号      | A-03 | B-05    | C-05   | D-01    | D-02   |       |
|       | 用地面积 m    |      | 119092  | 26027  | 44221   | 28509  | 10000 |
|       | 地块面积 m²   |      | 107734  | 22166  | 39162   | 24498  | 10000 |
| 控制性指标 | 用地代码      |      | R2      | R2     | R2      | R2     | R22   |
|       | 用地性质      |      | 二类居住    | 二类居住   | 二类居住    | 二类居住   | 小学    |
|       | 用地兼容性     |      | C2      | C2     | C2      | C2     | -     |
|       | 建筑密度      | %    | < 30    | < 30   | < 30    | < 30   | <25   |
|       | 建筑高度      | m    | <100    | <100   | <100    | <100   | <15   |
|       | 容积率       |      | <4.8    | <4.0   | <4.0    | <4.0   | <0.8  |
|       | 住宅建筑面积净密度 |      | <3.5    | <3.5   | <3.5    | <3.5   | -     |
|       | 绿地率       | %    | >30     | >30    | >30     | >30    | >35   |
|       | 建筑容量      | m²   | <517123 | <88664 | <156648 | <97992 | <8000 |
|       | 配建停车位     | 个    | >2309   | > 396  | > 699   | > 437  | -     |
|       | 人口容量      | 人    | 14775   | 2533   | 4476    | 2800   | -     |
|       | 出入口位置     |      | E W S   | E S    | WS      | W N    | E     |