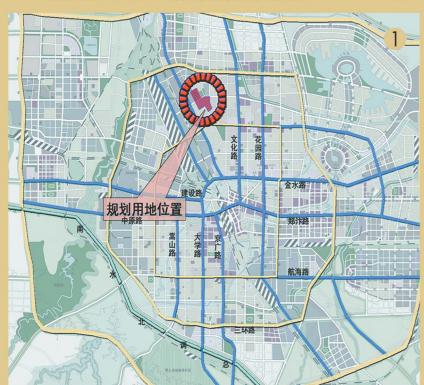

## 郑州市城市规划局 城中村改造规划方案公示

**→**(2008—16)**→** 

项目名称: 金水区十二里屯村城中村改造项目控制性详细规划

委托单位: 郑州市金水区人民政府

用地位置: 丰乐路东、农业路北、丰庆路西、刘砦路南、劳动路两侧。

用地规划分类: 二类居住用地 、小学用地

用地面积:规划总用地227849平方米。

公共设施: 规划范围内设置的公共设施主要有: 小学一所、幼儿园三所、社区服务中心三处。

公示内容: 1. 区位图 2. 现状图 3. 用地规划图 4. 控制性指标 5. 修建性详细规划方案示意图、效果图(以最终批准的修建性详细规划方案为准)。

公示期: 2008年7月22日至8月20日

为确保该规划工作的顺利实施,依据《中华人民共和国城乡规划法》有关规定,按照市委、市政府政务公开的要求,以公开透明、依法行政、规范高效、廉洁公正、强化监督为原则,以实现城市规划管理工作公开、公正、民主、高效、廉洁、规范为目标,进一步推进城市规划管理的科学化、民主化、法制化,不断提高广大市民参与城市规划的意识,维护全社会对城市规划的知情权与监督权,使城市规划更加科学、合理和规范,保证城市建设的健康运行,促进郑州市经济健康持续发展。欢迎社会各界对该项目提出宝贵意见和建议。