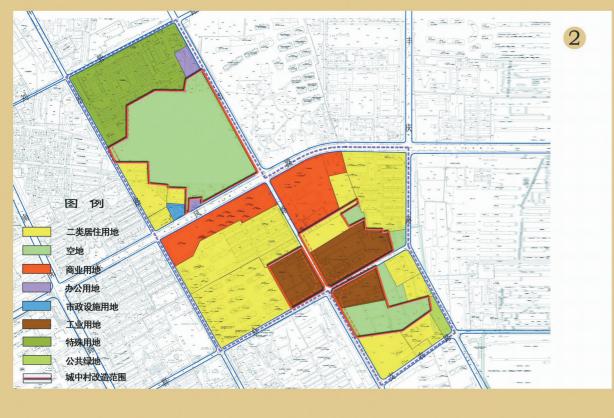

## 郑州市城市规划局 城中村改造规划方案公示

**→**(2008—16)**→** 

项目名称: 金水区十二里屯村城中村改造项目控制性详细规划

委托单位: 郑州市金水区人民政府

用地位置: 丰乐路东、农业路北、丰庆路西、刘砦路南、劳动路两侧。

用地规划分类: 二类居住用地 、小学用地

用地面积:规划总用地227849平方米。

公共设施: 规划范围内设置的公共设施主要有: 小学一所、幼儿园三所、社区服务中心三处。

公示内容: 1. 区位图 2. 现状图 3. 用地规划图 4. 控制性指标 5. 修建性详细规划方案示意图、效果图(以最终批准的修建性详细规划方案为准)。

公示期: 2008年7月22日至8月20日

为确保该规划工作的顺利实施,依据《中华人民共和国城乡规划法》有关规定,按照市委、市政府政务公开的要求,以公开透明、依法行政、规范高效、廉洁公正、强化监督为原则,以实现城市规划管理工作公开、公正、民主、高效、廉洁、规范为目标,进一步推进城市规划管理的科学化、民主化、法制化,不断提高广大市民参与城市规划的意识,维护全社会对城市规划的知情权与监督权,使城市规划更加科学、合理和规范,保证城市建设的健康运行,促进郑州市经济健康持续发展。欢迎社会各界对该项目提出宝贵意见和建议。